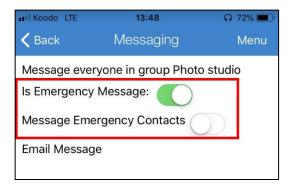

The top of this screen will confirm to whom the message will be sent.

| II Koodo LTE                           | 13:48     | n 72% 🔳 |  |  |
|----------------------------------------|-----------|---------|--|--|
| <b>〈</b> Back                          | Messaging | Menu    |  |  |
| Message everyone in group Photo studio |           |         |  |  |
| Is Emergency Message:                  |           |         |  |  |
| Message Emergency Contacts             |           |         |  |  |
| Email Message                          |           |         |  |  |
|                                        |           |         |  |  |

If the message is an Emergency Message, toggle the "Is Emergency Message" section **on**. If the message is a General Message, do not toggle this section.

If you would like to message Emergency Contacts, you can toggle the respective button on.