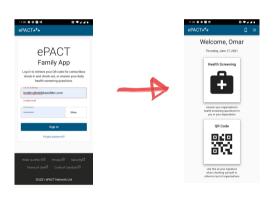

- 1. Using your phone's internet browser like Safari or Chrome, go to www.epactnetwork.com/login and log into ePACT.
- 2. Click on the small phone icon/Qr code on the top blue header. This will re-direct you to the Family App.
- 3. It should log you into the App automaticallybut if not, please log in as you normally would on ePACT and you will see options for both Health Screening and QR Code.
- 4. Add this to your homescreen so that it continues to function like any other app. You should be prompted to add to homescreen, but if not please follow these instructions:
- a. For iPhones/iPads, click on square icon, followed by "Add to Homescreen".
- b. For Android devices, click on the menu icon in the top righthand corner and then select Install app/ Add to Homescreen. (Different options for different devices)