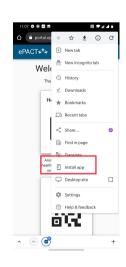

- 1. Using your phone's internet browser like Safari or Chrome, go to www.epactnetwork.com/login and log into ePACT.
- 2. Click on the small phone icon/Qr code on the top blue header. This will re-direct you to the Family App.
- 3. It should log you into the App automaticallybut if not, please log in as you normally would on ePACT and you will see options for both Health Screening and QR Code.
- 4. Add this to your homescreen so that it continues to function like any other app. You should be prompted to add to homescreen, but if not please follow these instructions:
- a. For iPhones/iPads, click on square icon, followed by "Add to Homescreen".
- b. For Android devices, click on the menu icon in the top righthand corner and then select Install app/ Add to Homescreen. (Different options for different devices)