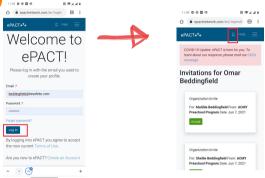

- 1. Using your phone's internet browser like Safari or Chrome, go to www.epactnetwork.com/login and log into ePACT.
- 2. Click on the small phone icon/Qr code on the top blue header. This will re-direct you to the Family App.
- 3. It should log you into the App automaticallybut if not, please log in as you normally would on ePACT and you will see options for both Health Screening and QR Code.
- 4. Add this to your homescreen so that it continues to function like any other app. You should be prompted to add to homescreen, but if not please follow these instructions:
- a. For iPhones/iPads, click on square icon, followed by "Add to Homescreen".
- b. For Android devices, click on the menu icon in the top righthand corner and then select Install app/ Add to Homescreen. (Different options for different devices)