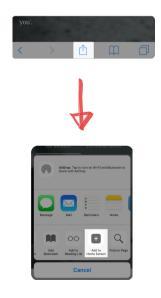

- 1. Using your phone's internet browser like Safari or Chrome, go to www.epactnetwork.com/login and log into ePACT.
- 2. Click on the small phone icon/Qr code on the top blue header. This will re-direct you to the Family App.
- 3. It should log you into the App automaticallybut if not, please log in as you normally would on ePACT and you will see options for both Health Screening and QR Code.
- 4. Add this to your homescreen so that it continues to function like any other app. You should be prompted to add to homescreen, but if not please follow these instructions:
- a. For iPhones/iPads, click on square icon, followed by "Add to Homescreen".
- b. For Android devices, click on the menu icon in the top righthand corner and then select Install app/ Add to Homescreen. (Different options for different devices)